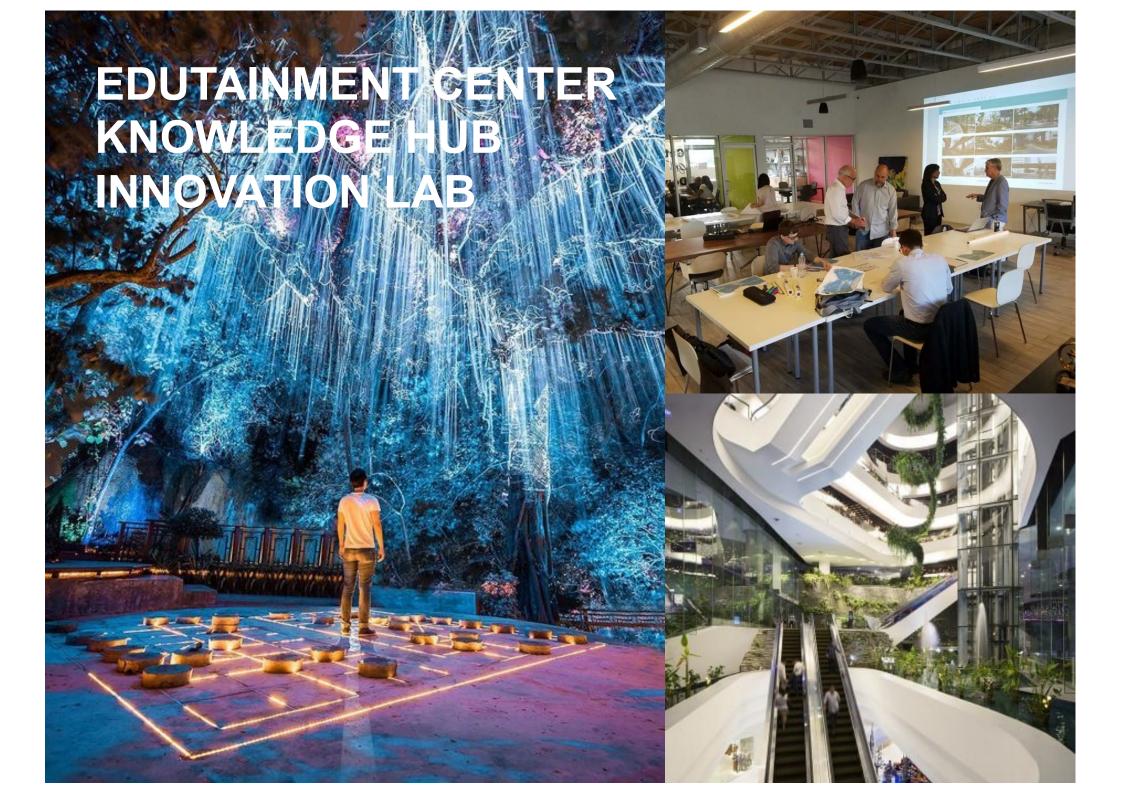

What will also differentiate the Rama IX AI Tower from all others will be its high-impact main entrance with special-effects illumination and dynamic intersecting interior spaces, all articulated by carefully planned walkways, escalators and elevators, to facilitate a seamless and efficient onward circulation for visitors of all ages; and leading to as many as 10 special "attraction zones," each with its own thematic interior design & audio-visual stimulations; and serving as unique portals to the varied hospitality, residential, retail and edutainment venues as illustrated in the following pages, and with one objective in mind…providing "Absolute Infinite" experiences & highest quality services for each of our visitors

### Edutainment

- Cinemas
- Karaoke Cells
- Bowling Alleys
- Dome for Concert & Exhibit
- Ice Skating Rink
- Skateboard Park
- BMX Park
- Water Park & Surfing
- eSport & Xtreme Sport Arena
- Theme Lab
- VR & Museum