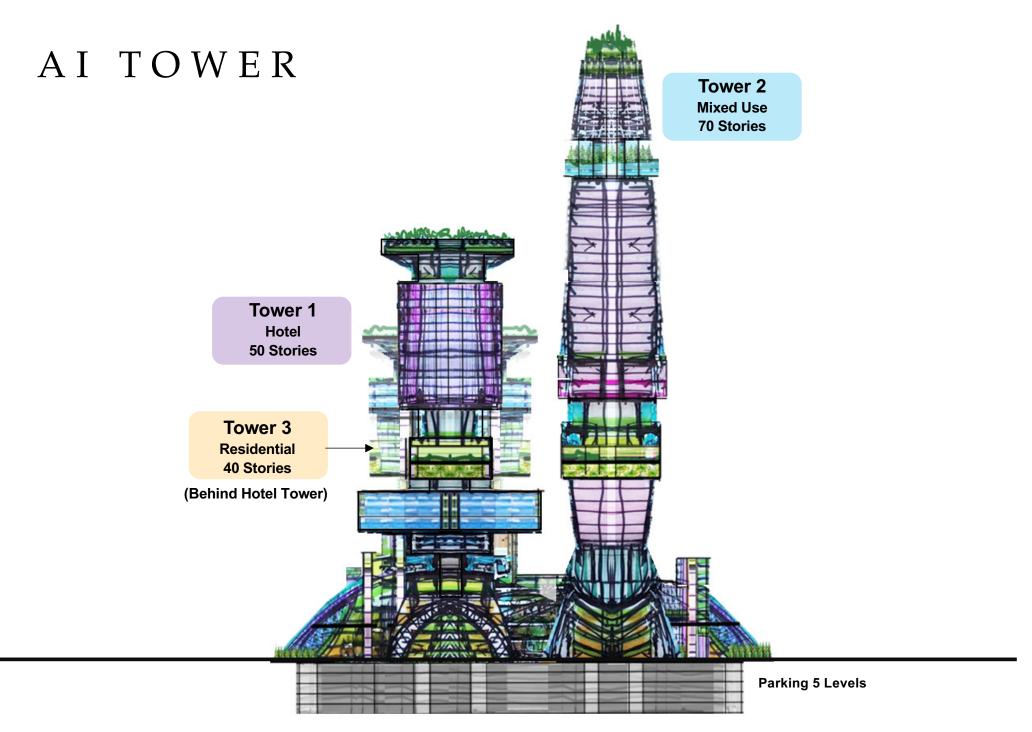

## MASTER PLAN

Tower 3 Residential 40 Stories

> Tower 2 Mixed Use 70 Stories

Tower 1 Hotel 50 Stories

Rama IX Road

### **SMART BUILDINGS**

Parking 5 Levels

Side Elevation View (along the length of the site)

Front Elevation View (from Rama IX Road)