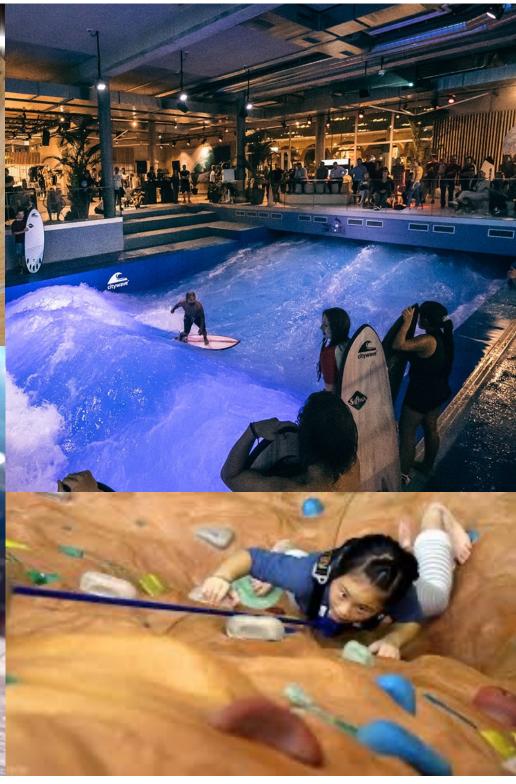

### Edutainment

- Cinemas
- Karaoke Cells
- Bowling Alleys
- Dome for Concert & Exhibit
- Ice Skating Rink
- Skateboard Park
- BMX Park
- Water Park & Surfing
- eSport & Xtreme Sport Arena
- Theme Lab
- VR & Museum

### INDOOR COMPETITIVE & EXTREME SPORTS