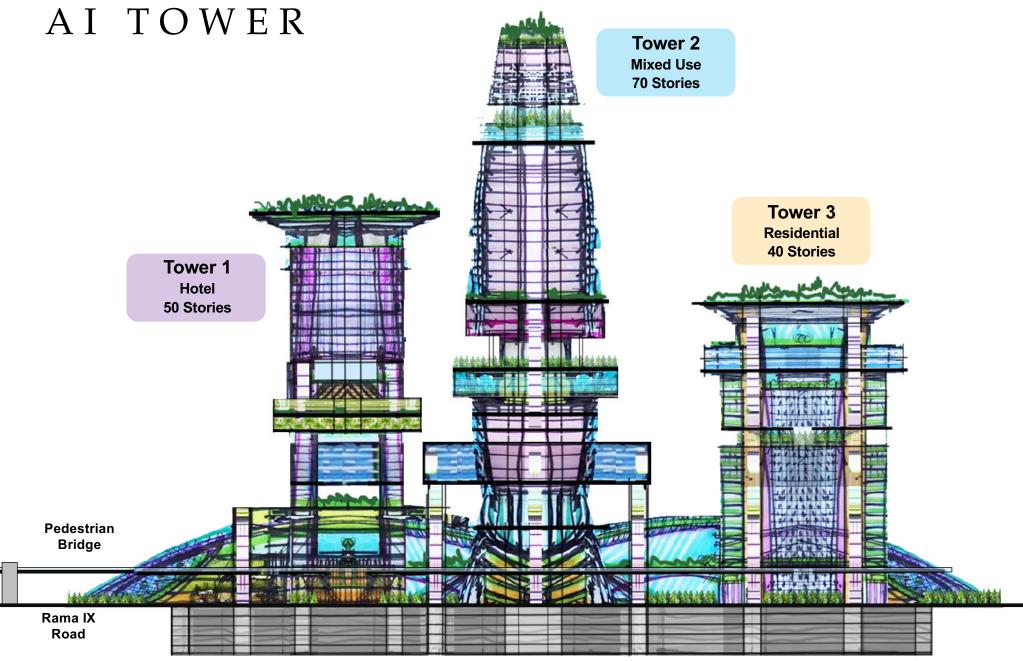

## MASTER PLAN

Tower 3 Residential 40 Stories

> Tower 2 Mixed Use 70 Stories

Tower 1 Hotel 50 Stories

Rama IX Road

### **SMART BUILDINGS**

Parking 5 Levels

Side Elevation View (along the length of the site)

Front Elevation View (from Rama IX Road)