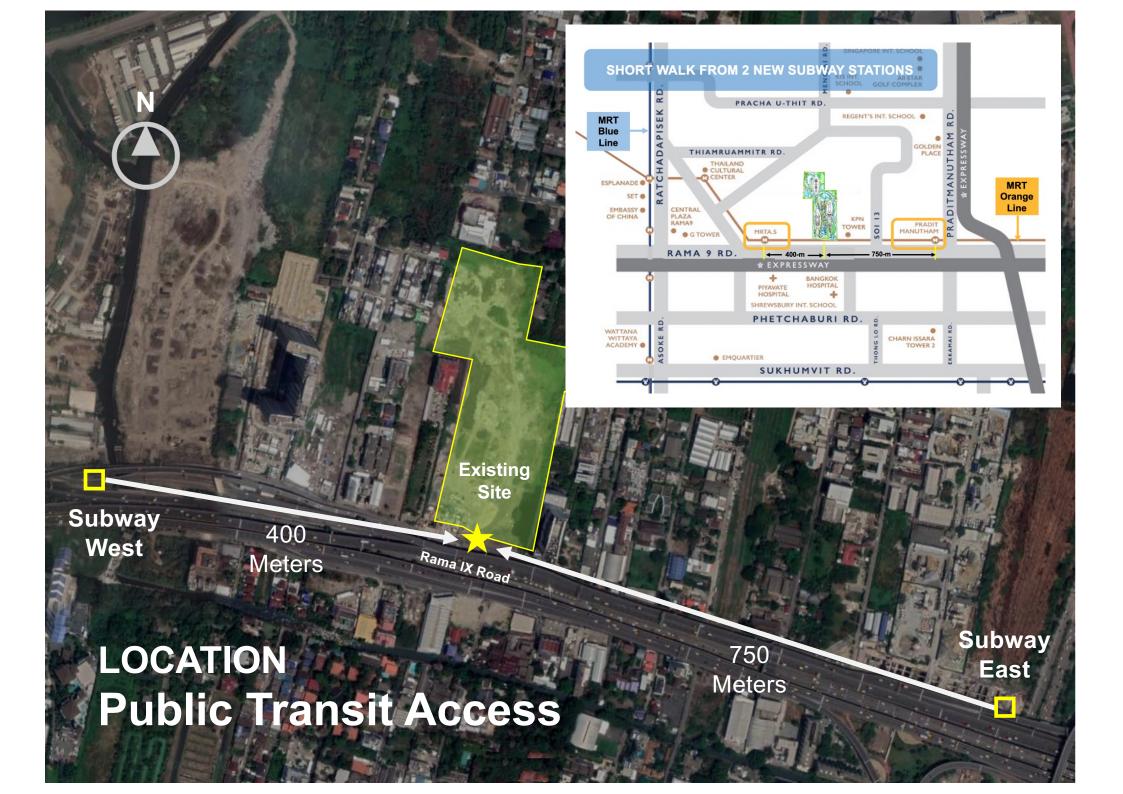

### **GENERAL LOCATION** In the High-Growth **Quadrant of Bangkok**

Thonburi

Silom Rd

Bangkok

Petchburi Rd

**Rama IX Site** 

Rama 9 Rd

**Don Muang International** Airport

> 20 km Drive

> > Sukhumvit Rd

24 km Drive

The Site is Strategically located on Bangkok's Northeast Quadrant at the convergence of several elevated highways leading into the downtown business districts and out-of-town to the new mostly affluent suburban residential areas where the highest residential growth is taking place.

Highways to the Eastern Seaboard

Suvarnabhumii Internationa

## SITE AREA

**Existing Site** 

Ν

**43 Rai** (68,800 m<sup>2</sup>) or 17 Acres

Rama IX Road