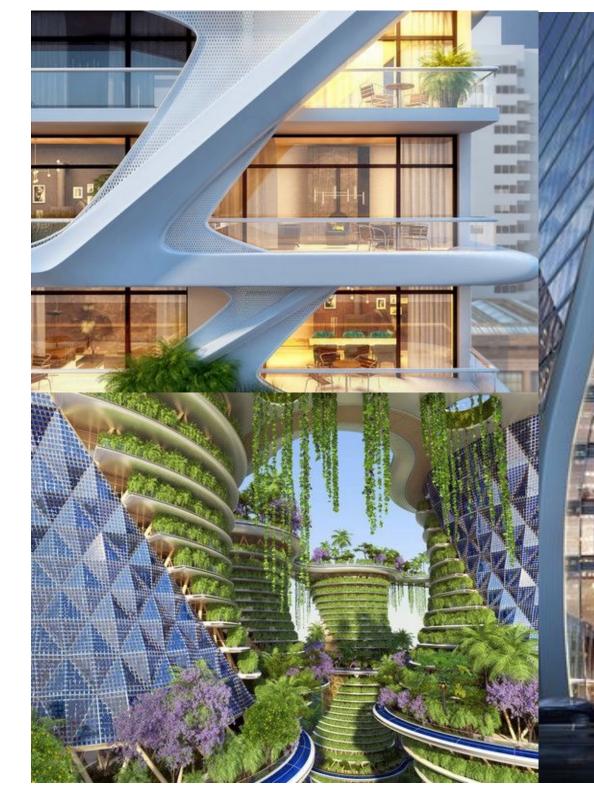

The first differentiator of the AI Tower on Rama 9 Road will be its absolutely unconventional architecture...a unique integration of concrete, steel, glass, tension membrane and composite building systems with cantilevering elements, space frames, stretched fabric panels and interconnected people movers that will reach up to the site's 365-meter height limitation in physical terms, but soaring beyond this in visual effects, especially at night, to become the new landmark building in Bangkok, and by its special effects and virtual reality characteristics, in all of Asia & beyond.

What will also differentiate the Rama IX AI Tower from all others will be its high-impact main entrance with special-effects illumination and dynamic intersecting interior spaces, all articulated by carefully planned walkways, escalators and elevators, to facilitate a seamless and efficient onward circulation for visitors of all ages; and leading to as many as 10 special "attraction zones," each with its own thematic interior design & audio-visual stimulations; and serving as unique portals to the varied hospitality, residential, retail and edutainment venues as illustrated in the following pages, and with one objective in mind…providing "Absolute Infinite" experiences & highest quality services for each of our visitors